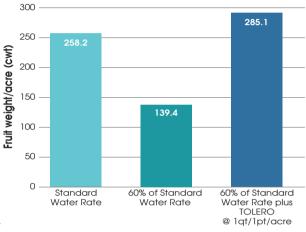

## What if you could . . .

Reduce soil compaction?

Reduce water use?

Increased yield per acre with TOLERO

with 40% reduction in water use

Reduction in soil compaction with TOLERO

with 40% reduction in water use