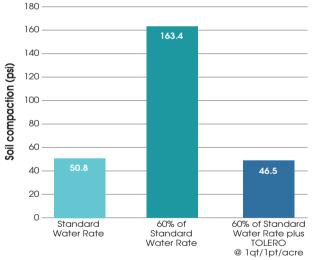

## What if you could . . .

Reduce soil compaction?

Reduce water use?

Increased yield per acre with TOLERO

with 40% reduction in water use

Reduction in soil compaction with TOLERO

with 40% reduction in water use