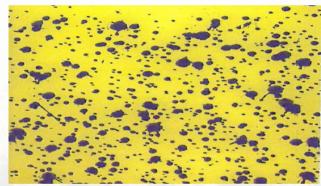

**3X** more Liberty herbicide coverage with Intact and Turbo TeeJet® nozzles compared to Liberty herbicide and AMS alone\*

\*Liberty plus Intact and 2 lbs AMS at 20 GPA, Turbo TeeJet nozzles at 50 psi

\*Liberty with 2 lbs AMS at 20 GPA, Turbo TeeJet nozzles

\*Liberty plus 2 lbs AMS at 20 GPA, Turbo TwinJet at 50 psi

Spray patterns created using water sensitive cards.