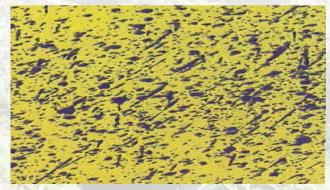

**3X** more Liberty herbicide coverage with Intact and Turbo TeeJet® nozzles compared to Liberty herbicide and AMS alone\*

\*Liberty plus Intact and 2 lbs AMS at 20 GPA, Turbo TeeJet nozzles at 50 psi

\*Liberty with 2 lbs AMS at 20 GPA, Turbo TeeJet nozzles

**4X** more Liberty herbicide coverage with Intact and Turbo TwinJet® nozzles compared to Liberty herbicide and AMS alone\*

\*Liberty plus Intact and 2 lbs AMS at 20 GPA, Turbo TwinJet nozzles at 50 psi

\*Liberty plus 2 lbs AMS at 20 GPA, Turbo TwinJet at 50 psi

Spray patterns created using water sensitive cards.