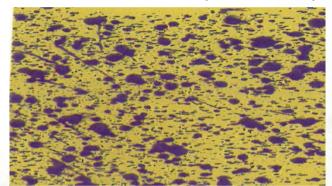

**3X** more Liberty herbicide coverage with Intact and Turbo TeeJet® nozzles compared to Liberty herbicide and AMS alone\*

\*Liberty plus Intact and 2 lbs AMS at 20 GPA, Turbo TeeJet nozzles at 50 psi

\*Liberty with 2 lbs AMS at 20 GPA, Turbo TeeJet nozzles

\*Liberty plus 2 lbs AMS at 20 GPA, Turbo TwinJet at 50 psi

Spray patterns created using water sensitive cards.