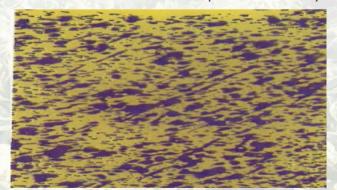

**4X** more Liberty herbicide coverage with Intact and Turbo TwinJet® nozzles compared to Liberty herbicide and AMS alone\*

\*Liberty plus Intact and 2 lbs AMS at 20 GPA, Turbo TwinJet nozzles at 50 psi

\*Liberty plus 2 lbs AMS at 20 GPA, Turbo TwinJet at 50 psi

Spray patterns created using water sensitive cards.