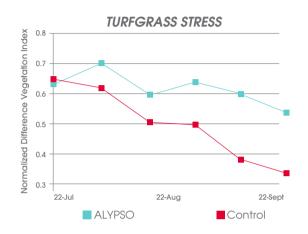

### PERFORMANCE DATA

Enhancing water availability with Alypso shows positive effects in trials conducted on Bermudagrass plots at New Mexico State University.

(ullet)

Turfgrass stress is assessed by measuring the amount of red and infrared light reflected from the turf plant. Higher numbers equate a healthier and less-stressed plant. Applications of Alypso reduced turf stress during simulated extreme drought conditions.

\*Turf stress measured at 50% evapotranspiration with a GreenSeeker Hand Held™ Optical Sensor Unit Model 505

Volumetric water content measures water available to the plant. Applications of Alypso increase volumetric water content in soil at a depth of 0-10 cm, as indicated throughout the entire trial period.