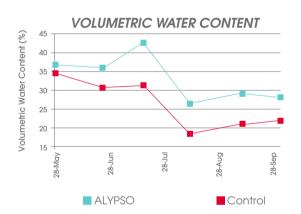

\*Turf stress measured at 50% evapotranspiration with a GreenSeeker Hand Held™ Optical Sensor Unit Model 505

Volumetric water content measures water available to the plant. Applications of Alypso increase volumetric water content in soil at a depth of 0-10 cm, as indicated throughout the entire trial period.

\*Volumetric water content measured with a Field Scout TDR 300 Probe at a depth of 0-10cm

More green turf coverage indicates healthier turfgrass. Turf plots subjected to extreme drought conditions show Alypso creates a greater green turf coverage area.