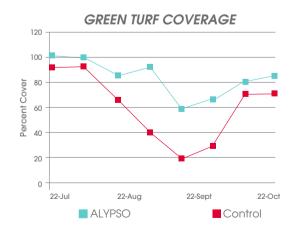

\*Volumetric water content measured with a Field Scout TDR 300 Probe at a depth of 0-10cm

More green turf coverage indicates healthier turfgrass. Turf plots subjected to extreme drought conditions show Alypso creates a greater green turf coverage area.