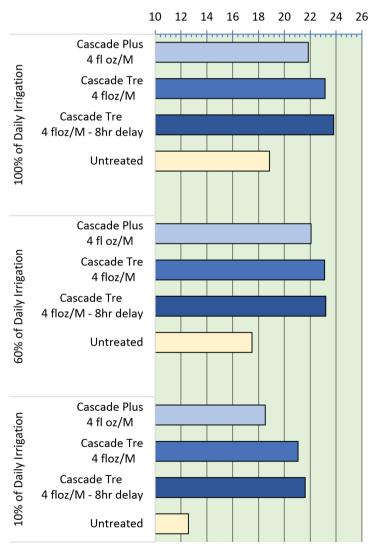

Cascade<sup>™</sup> Tre treated university trial plots displayed superior performance when subjected to multiple periods of reduced daily irrigation. This demonstrates the enhanced water holding capabilities even when limiting daily irrigation to 60% or 10% for two-week periods. Cascade<sup>™</sup> Tre maximizes the water available to maintain optimal soil moisture and produce consistent, firm playing surfaces, even when water is limited.

Volumetric Water Content (%)

- Maximized reduced water inputs by 5 to 12% more than Cascade<sup>™</sup> Plus.
- Retained 14 to 32% more water than without a soil surfactant.
- Maintained rootzone moisture when water inputs decreased 40%.