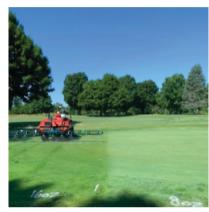

Cascade™ Tre applied at 4-times the label rate with 24-hour delayed irrigation.

Cascade™ Tre treated creeping bentgrass 24-hr later with no phytotoxicity.

In **PROVE™** demos across the country, **Cascade™ Tre** was applied at 4-times the label rate with delayed watering to demonstrate consistent turf safety.