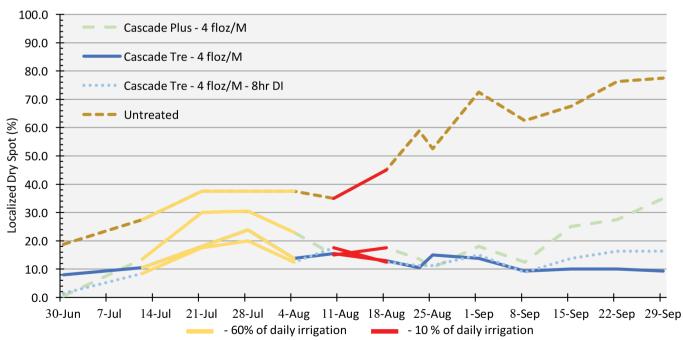

#### TRUSTED CASCADE™ PERFORMANCE WITH SAFETY & FLEXIBILITY

Time and flexibility are essential; Cascade™ Tre was developed with that in mind. Research conducted at the University of Arkansas subjected Cascade™ Tre to delayed irrigation following application and reduced water inputs throughout the season to demonstrate superior performance under stress.

#### Cascade™ Tre ...

- Mitigated localized dry spot by 34% throughout the season compared to Cascade™ Plus
- Optimizes season-long water use efficiency to maximize water inputs
- Utilizes variable use rates to provide you with more flexibility
- Delivers superior performance and turfarass safety even without immediate watering after application