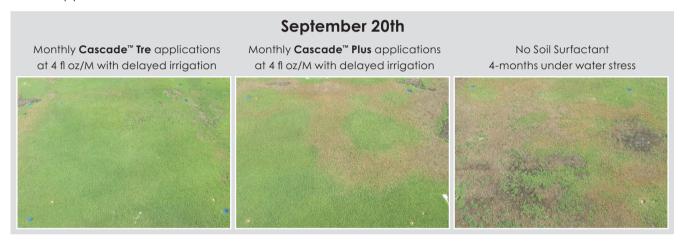

#### TRUSTED CASCADE™ PERFORMANCE WITH SAFETY & FLEXIBILITY

Time and flexibility are essential; Cascade™ Tre was developed with that in mind. Research conducted at the University of Arkansas subjected Cascade™ Tre to delayed irrigation following application and reduced water inputs throughout the season to demonstrate superior performance under stress.

#### Cascade™ Tre ...

- Mitigated localized dry spot by 34% throughout the season compared to Cascade™ Plus
- Optimizes season-long water use efficiency to maximize water inputs
- Utilizes variable use rates to provide you with more flexibility
- Delivers superior performance and turfarass safety even without immediate watering after application