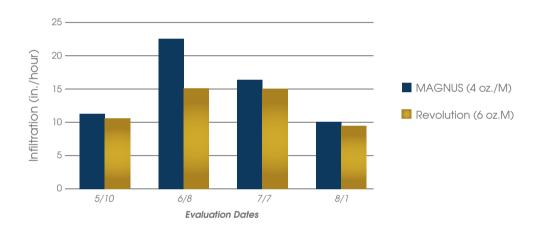

## MAGNUS AND WATER MANAGEMENT

- Faster infiltration means dryer surfaces, reduced leaf-wetness and uniform soil moisture for firmer, healthier turf.
- Reducing wilt frees time and labor needed to treat localized dry spots.
- Magnus offers improved performance at one-half the cost of Revolution®.

## MAGNUS & REVOLUTION—WATER INFILTRATION Virginia Polytechnic Institute and State University