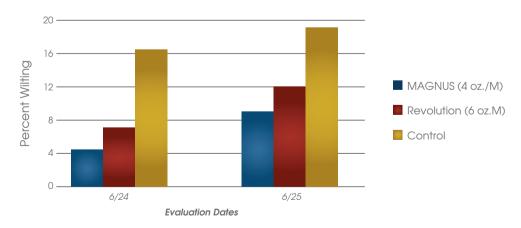

## MAGNUS AND WATER MANAGEMENT

- Faster infiltration means dryer surfaces, reduced leaf-wetness and uniform soil moisture for firmer, healthier turf.
- Reducing wilt frees time and labor needed to treat localized dry spots.
- Magnus offers improved performance at one-half the cost of Revolution®.

## MAGNUS & REVOLUTION—TURF WILT Virginia Polytechnic Institute and State University

Magnus is a trademark of Precision Laboratories, LLC Revolution is a registered trademark of Aquatrols®