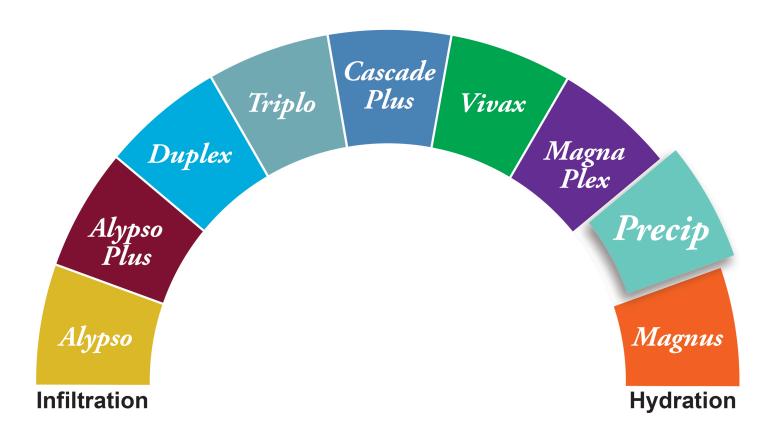

duration.

#### **PACKAGE SIZES:**

- 2 x 2.5 gallon case
- 20 gallon drum
- 55 gallon drum
- 275 gallon minibulk



# $PRECIP^{TM}$

### FOR ALL CONDITIONS

## **Driving Range 8/14**

PRECIP provided better moisture retention and uniformity at both rates compared to the control.



## Driving Range 9/16

PRECIP facilitated better infiltration into the soil during wet conditions for more manageable conditions at the surface.



# $PRECIP^{TM}$

### FOR ALL CONDITIONS

## Driving Range 8/14





PRECIP helps maintain hydration in dry conditions for visibly healthier turf.

## Driving Range 9/16





PRECIP promotes infiltration in wet conditions. It helped prevent tire tracking and puddling the day after a heavy rain event.

## Precision's Portfolio of Soil Surfactants for every situation