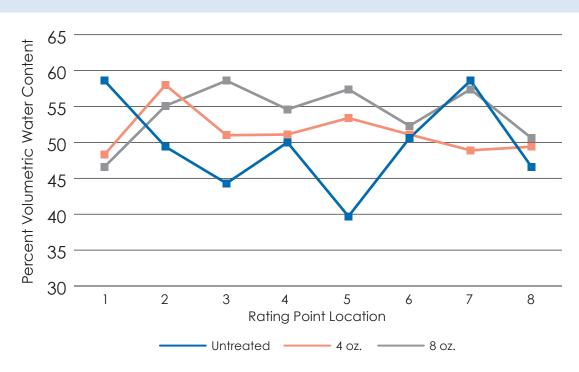

## **Driving Range 8/14**

PRECIP provided better moisture retention and uniformity at both rates compared to the control.