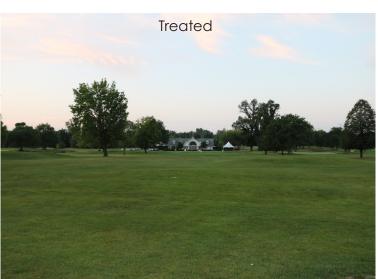

## Driving Range 8/14

PRECIP helps maintain hydration in dry conditions for visibly healthier turf.