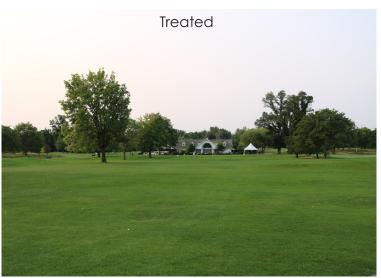

## **Driving Range 8/14**

PRECIP provided better moisture retention and uniformity at both rates compared to the control.