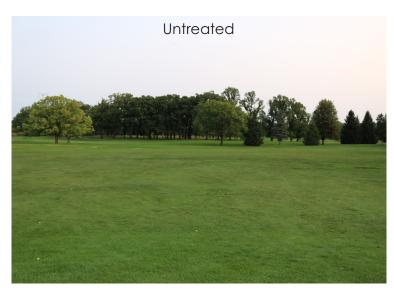

## Driving Range 8/14

PRECIP helps maintain hydration in dry conditions for visibly healthier turf.