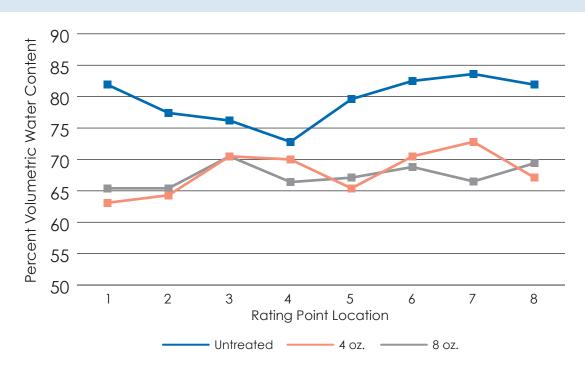

## Driving Range 9/16

PRECIP facilitated better infiltration into the soil during wet conditions for more manageable conditions at the surface.

## Driving Range 9/16

PRECIP promotes infiltration in wet conditions. It helped prevent tire tracking and puddling the day after a heavy rain event.